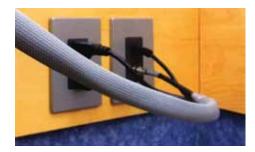

### **FLEXO MOUNTING SYSTEM**

The Ultimate Termination Solution for Flexo Sleeving

- Easily Add & Rework Wire Bundles
- Provides High Strength Strain Relief
- Easy to Install