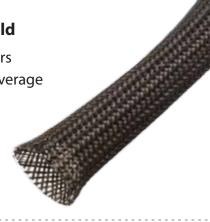

#### **CLEAN CUT**

Scissor Cut for Easy, Fray Resistant Installation in Production or Field

- Resists Fraying when Cut with Scissors
- Increased Braid Density for Fuller Coverage
- High Abrasion Resistance
- Temperature Range: -94° to 257°F
- Melt Temp: 482°F