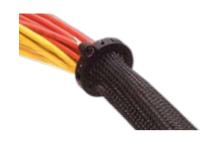

#### **SPLIT BRAID F6**

Flexible, Wrappable Split Braided Tube

- Easy, Cost Effective Installation
- Halogen Free
- 25% Edge Overlap
- Cut & Abrasion Resistant
- More Flexible than Split Convoluted or Spiral Wrap
- Melt Temperature: 482°F
- Retains Shape & Rigidity Throughout –94° to 257°F Temp. Range